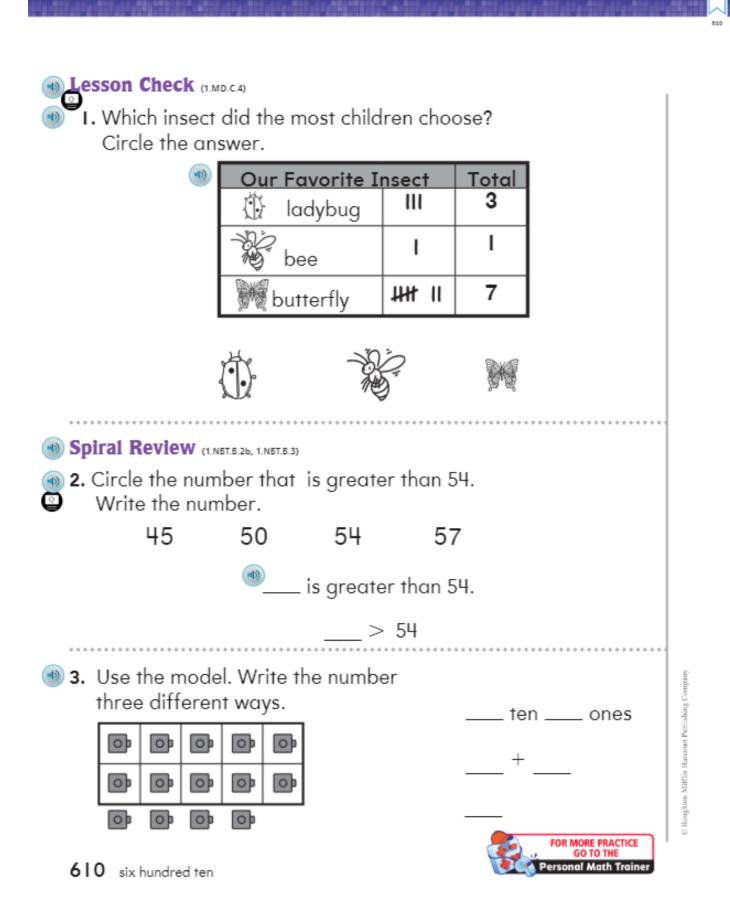

| 6                                 | MATHEMATICAL PRACTICES C                                                                                            | OMMUNICATE • PERSEVERE • CONSTRU                                                             | ICT • ARGUMENTS                    | CARLING AND CAR                                                                                                                                                                                                                                                                                                                                                                                                                                                                                                                                                                                      | 602 |  |  |  |  |  |
|-----------------------------------|---------------------------------------------------------------------------------------------------------------------|----------------------------------------------------------------------------------------------|------------------------------------|------------------------------------------------------------------------------------------------------------------------------------------------------------------------------------------------------------------------------------------------------------------------------------------------------------------------------------------------------------------------------------------------------------------------------------------------------------------------------------------------------------------------------------------------------------------------------------------------------------------------------------------------------------------------------------------------------|-----|--|--|--|--|--|
| •                                 | Problem Solving                                                                                                     | • Applications                                                                               |                                    | Math                                                                                                                                                                                                                                                                                                                                                                                                                                                                                                                                                                                                                                                                                                 |     |  |  |  |  |  |
|                                   |                                                                                                                     |                                                                                              |                                    |                                                                                                                                                                                                                                                                                                                                                                                                                                                                                                                                                                                                                                                                                                      |     |  |  |  |  |  |
| ۲                                 | Our Fave                                                                                                            | orite Season                                                                                 | Total                              | Remember                                                                                                                                                                                                                                                                                                                                                                                                                                                                                                                                                                                                                                                                                             |     |  |  |  |  |  |
|                                   | 🔆 winter                                                                                                            | 1111                                                                                         |                                    | to write<br>the total.                                                                                                                                                                                                                                                                                                                                                                                                                                                                                                                                                                                                                                                                               |     |  |  |  |  |  |
|                                   | 😑 summer                                                                                                            | HH HH                                                                                        |                                    | me loidi.                                                                                                                                                                                                                                                                                                                                                                                                                                                                                                                                                                                                                                                                                            |     |  |  |  |  |  |
|                                   | 🍁 fall                                                                                                              | 1111                                                                                         |                                    |                                                                                                                                                                                                                                                                                                                                                                                                                                                                                                                                                                                                                                                                                                      |     |  |  |  |  |  |
| (                                 | Connect Symbols and Words Complete each sentence about the tally chart. Write greater than, less than, or equal to. |                                                                                              |                                    |                                                                                                                                                                                                                                                                                                                                                                                                                                                                                                                                                                                                                                                                                                      |     |  |  |  |  |  |
| IO.The number of tallies for O is |                                                                                                                     |                                                                                              |                                    |                                                                                                                                                                                                                                                                                                                                                                                                                                                                                                                                                                                                                                                                                                      |     |  |  |  |  |  |
| •                                 | II.The number of tallies for ** is                                                                                  |                                                                                              |                                    |                                                                                                                                                                                                                                                                                                                                                                                                                                                                                                                                                                                                                                                                                                      |     |  |  |  |  |  |
|                                   | I2.The number of tallies for * is the number of tallies for O.                                                      |                                                                                              |                                    |                                                                                                                                                                                                                                                                                                                                                                                                                                                                                                                                                                                                                                                                                                      |     |  |  |  |  |  |
| ۲                                 | I3. GODEFER The number of tallies for O is<br>the number of tallies for both and .                                  |                                                                                              |                                    |                                                                                                                                                                                                                                                                                                                                                                                                                                                                                                                                                                                                                                                                                                      |     |  |  |  |  |  |
| •)                                | 14. THINK SMARTER                                                                                                   | Look at the chart. He                                                                        | ow many ta<br>H <b>t IIII</b>      | llies in all?                                                                                                                                                                                                                                                                                                                                                                                                                                                                                                                                                                                                                                                                                        |     |  |  |  |  |  |
|                                   | <ul> <li>↓↓↓</li> <li>↓↓↓</li> <li>↓↓↓</li> </ul>                                                                   | · • ## • #                                                                                   | Ht 111t                            |                                                                                                                                                                                                                                                                                                                                                                                                                                                                                                                                                                                                                                                                                                      |     |  |  |  |  |  |
| 1                                 | TAKE HOME ACTIV<br>showing how many t<br>Then have your child                                                       | TY • Together with your child, ma<br>imes you all say the word "eat" du<br>write the number. | ake a tally chart<br>uring a meal. | O testing of the second s |     |  |  |  |  |  |