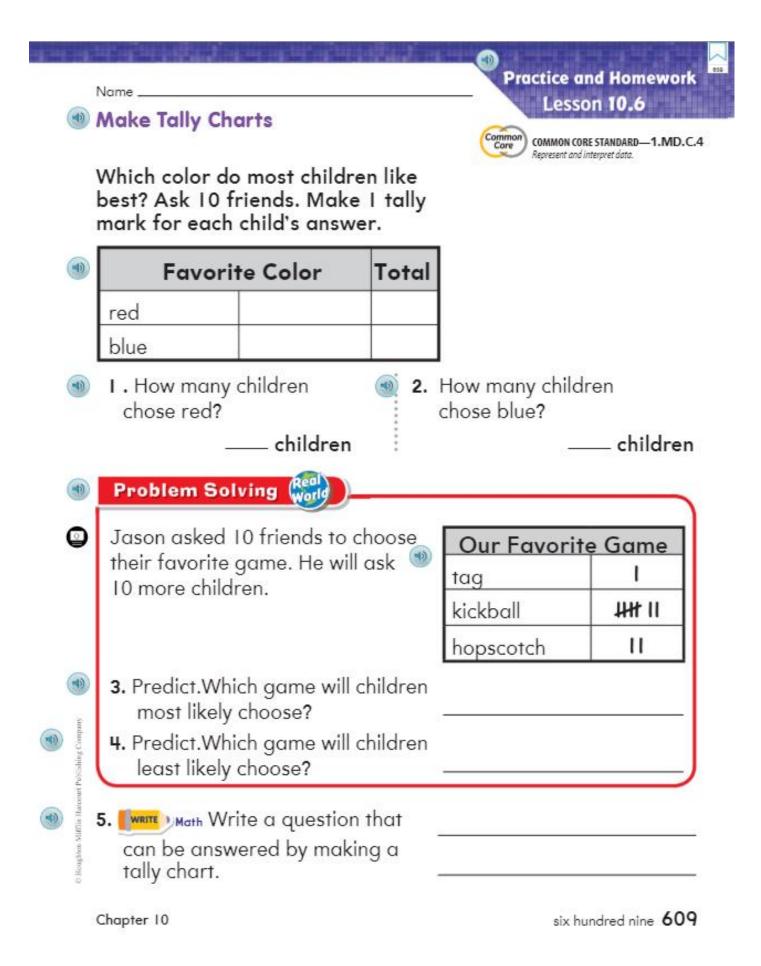

| C. C                                                                                                   |                                                                 |                               |                |       | i e titale e titale e titale de |  |  |  |
|--------------------------------------------------------------------------------------------------------------------------------------------|-----------------------------------------------------------------|-------------------------------|----------------|-------|---------------------------------|--|--|--|
| N                                                                                                                                          | ame                                                             |                               |                |       |                                 |  |  |  |
| •                                                                                                                                          | On Yo                                                           | our Own                       |                |       |                                 |  |  |  |
| O                                                                                                                                          | Comp                                                            | lete the tally                | chart.         |       |                                 |  |  |  |
| ۲                                                                                                                                          | Our Favorite Sport                                              |                               |                | Total |                                 |  |  |  |
|                                                                                                                                            | 6                                                               | t-ball                        | HH             |       |                                 |  |  |  |
|                                                                                                                                            | ۲                                                               | soccer                        | HH II          |       |                                 |  |  |  |
|                                                                                                                                            | 9                                                               | swimming                      | 111            |       |                                 |  |  |  |
| Use the tally chart to answer the question.                                                                                                |                                                                 |                               |                |       |                                 |  |  |  |
| •                                                                                                                                          | 5. Hov                                                          | w many child                  | ren chose 😍? 📃 | chi   | ldren                           |  |  |  |
| <ul> <li>6. How many more children chose more children</li> <li>7. Which sport did the most</li> </ul>                                     |                                                                 |                               |                |       |                                 |  |  |  |
|                                                                                                                                            |                                                                 | ich sport did<br>dren choose? |                |       | )                               |  |  |  |
|                                                                                                                                            | 8. THINKSMARTER) Write your own question about the tally chart. |                               |                |       |                                 |  |  |  |
| O Houghton Mitth Harcourt? Anage Credits (buff Office                                                                                      |                                                                 |                               |                |       |                                 |  |  |  |
| Sam asked some other children     which sport they like. They all chose     Now the most children chose     How many children did Sam ask? |                                                                 |                               |                |       |                                 |  |  |  |
| Chapter 10 • Lesson 5                                                                                                                      |                                                                 |                               |                |       | six hundred one <b>601</b>      |  |  |  |