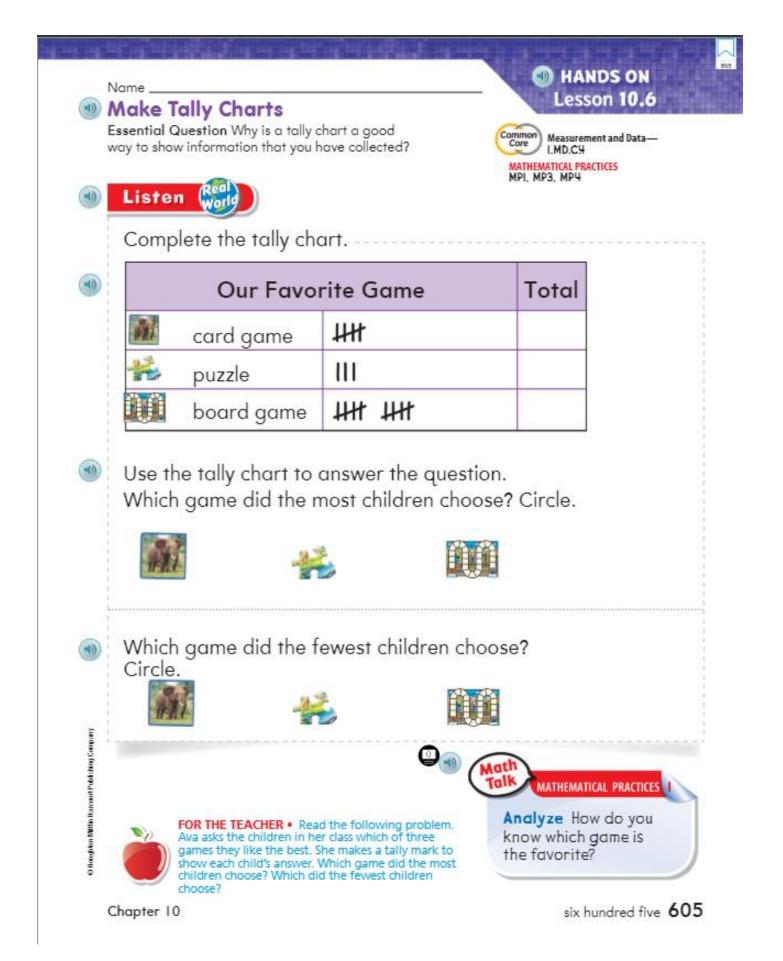

|     |  |  |  |  |  |
| 1                                 | TAKE HOME ACTIV<br>showing how many t<br>Then have your child                                                       | TY • Together with your child, ma<br>imes you all say the word "eat" du<br>write the number. | ake a tally chart<br>uring a meal. | O testing of the second s |     |  |  |  |  |  |









1<sup>st</sup> Grade Math CH4





1<sup>st</sup> Grade Math CH4



608 six hundred eight





1<sup>st</sup> Grade Math CH4