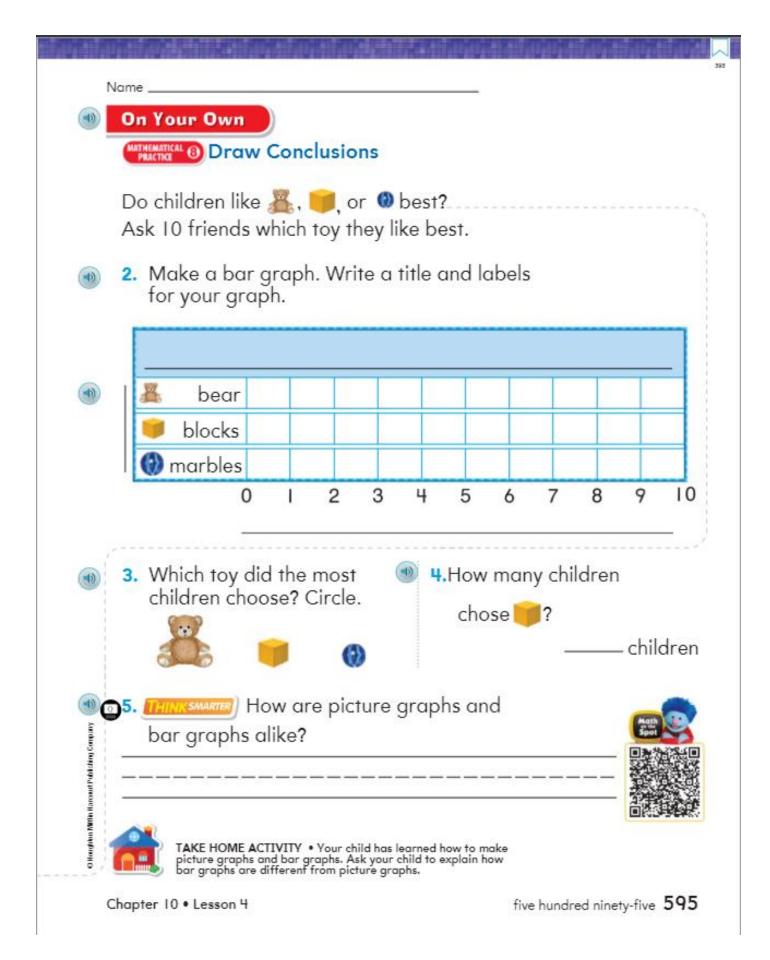

| C. C                                                                                                   |                                                                 |                               |                |       | i e titale e titale e titale de |  |  |  |
|--------------------------------------------------------------------------------------------------------------------------------------------|-----------------------------------------------------------------|-------------------------------|----------------|-------|---------------------------------|--|--|--|
| N                                                                                                                                          | ame                                                             |