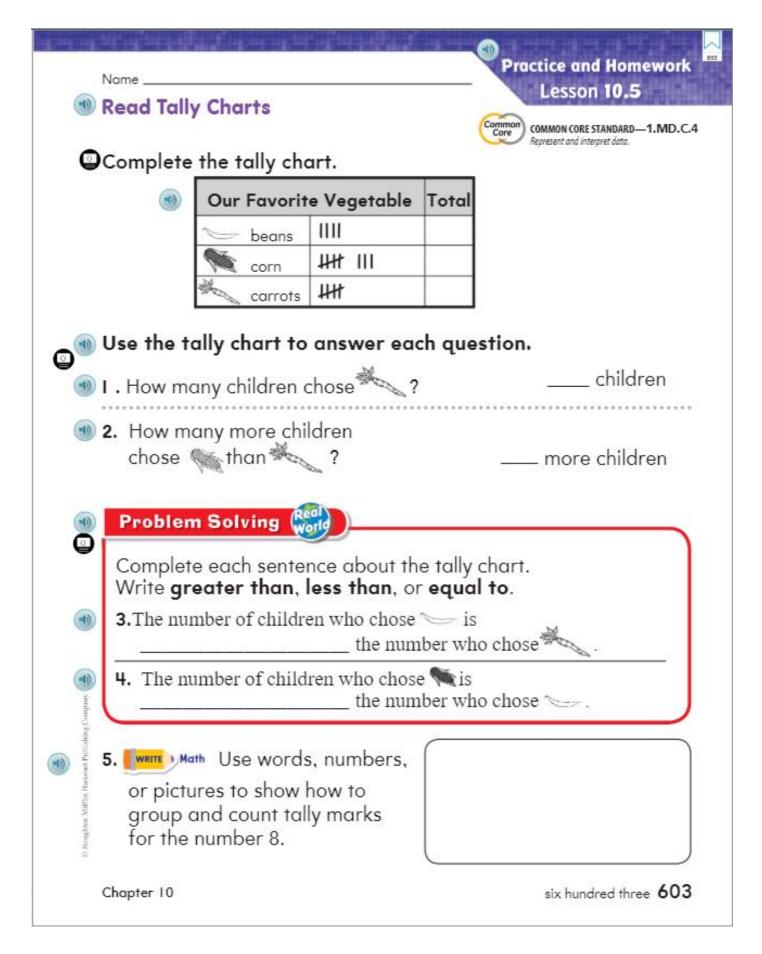

|     |  |  |  |  |  |
| 1                                 | TAKE HOME ACTIV<br>showing how many t<br>Then have your child                                                       | TY • Together with your child, ma<br>imes you all say the word "eat" du<br>write the number. | ake a tally chart<br>uring a meal. | O testing of the second s |     |  |  |  |  |  |









1<sup>st</sup> Grade Math CH4





1<sup>st</sup> Grade Math CH4



608 six hundred eight





1<sup>st</sup> Grade Math CH4