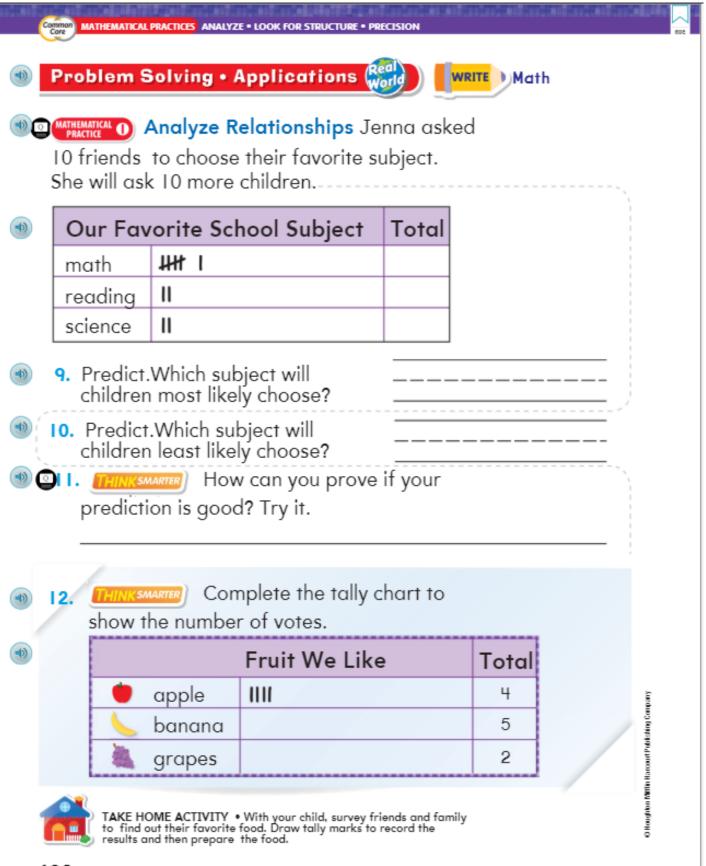

|     |  |  |  |  |  |
| 1                                 | TAKE HOME ACTIV<br>showing how many t<br>Then have your child                                                       | TY • Together with your child, ma<br>imes you all say the word "eat" du<br>write the number. | ake a tally chart<br>uring a meal. | O testing of the second s |     |  |  |  |  |  |









1<sup>st</sup> Grade Math CH4





1<sup>st</sup> Grade Math CH4



608 six hundred eight





1<sup>st</sup> Grade Math CH4