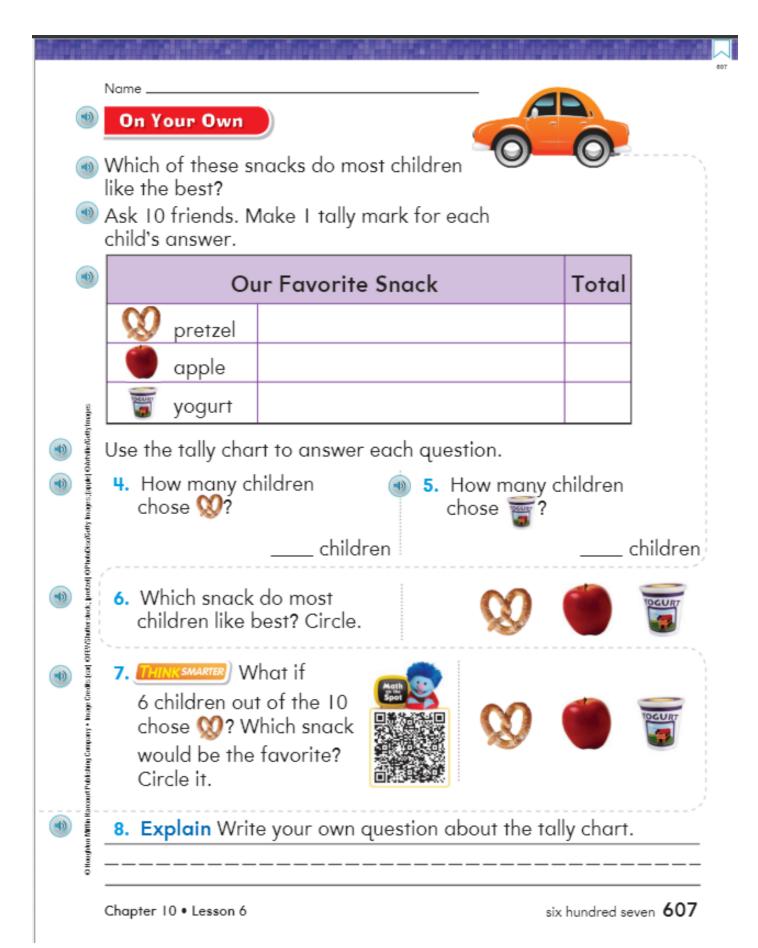

|     |  |  |  |  |  |
| 1                                 | TAKE HOME ACTIV<br>showing how many t<br>Then have your child                                                       | TY • Together with your child, ma<br>imes you all say the word "eat" du<br>write the number. | ake a tally chart<br>uring a meal. | O testing of the second s |     |  |  |  |  |  |









1<sup>st</sup> Grade Math CH4





1<sup>st</sup> Grade Math CH4



608 six hundred eight





1<sup>st</sup> Grade Math CH4