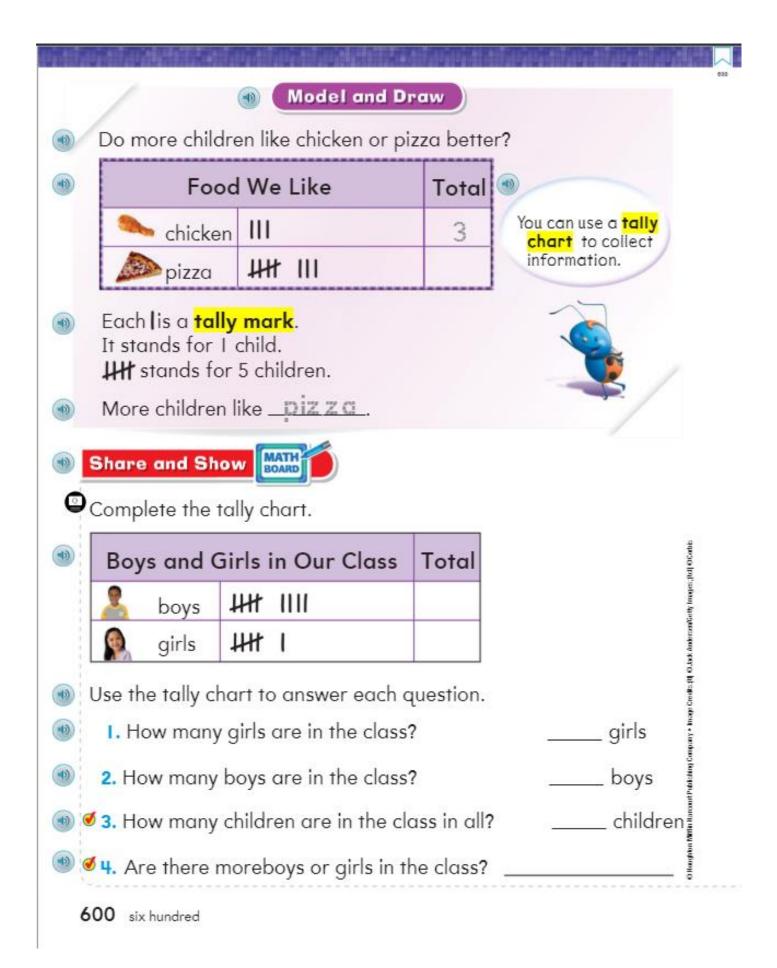

| C. C                                                                                                   |                                                                 |                               |                |       | i e titale e titale e titale de |  |  |  |
|--------------------------------------------------------------------------------------------------------------------------------------------|-----------------------------------------------------------------|-------------------------------|----------------|-------|---------------------------------|--|--|--|
| N                                                                                                                                          | ame                                                             |                               |                |       |                                 |  |  |  |
| •                                                                                                                                          | On Yo                                                           | our Own                       |                |       |                                 |  |  |  |
| O                                                                                                                                          | Comp                                                            | lete the tally                | chart.         |       |                                 |  |  |  |
| ۲                                                                                                                                          | Our Favorite Sport                                              |                               |                | Total |                                 |  |  |  |
|                                                                                                                                            | 6                                                               | t-ball                        | HH             |       |                                 |  |  |  |
|                                                                                                                                            | ۲                                                               | soccer                        | HH II          |       |                                 |  |  |  |
|                                                                                                                                            | 9                                                               | swimming                      | 111            |       |                                 |  |  |  |
| Use the tally chart to answer the question.                                                                                                |                                                                 |                               |                |       |                                 |  |  |  |
| •                                                                                                                                          | 5. Hov                                                          | w many child                  | ren chose 😍? 📃 | chi   | ldren                           |  |  |  |
| <ul> <li>6. How many more children chose more children</li> <li>7. Which sport did the most</li> </ul>                                     |                                                                 |                               |                |       |                                 |  |  |  |
|                                                                                                                                            |                                                                 | ich sport did<br>dren choose? |                |       | )                               |  |  |  |
|                                                                                                                                            | 8. THINKSMARTER) Write your own question about the tally chart. |                               |                |       |                                 |  |  |  |
| O Houghton Mitth Harcourt? Anage Credits (buff Office                                                                                      |                                                                 |                               |                |       |                                 |  |  |  |
| Sam asked some other children     which sport they like. They all chose     Now the most children chose     How many children did Sam ask? |                                                                 |                               |                |       |                                 |  |  |  |
| Chapter 10 • Lesson 5                                                                                                                      |                                                                 |                               |                |       | six hundred one <b>601</b>      |  |  |  |