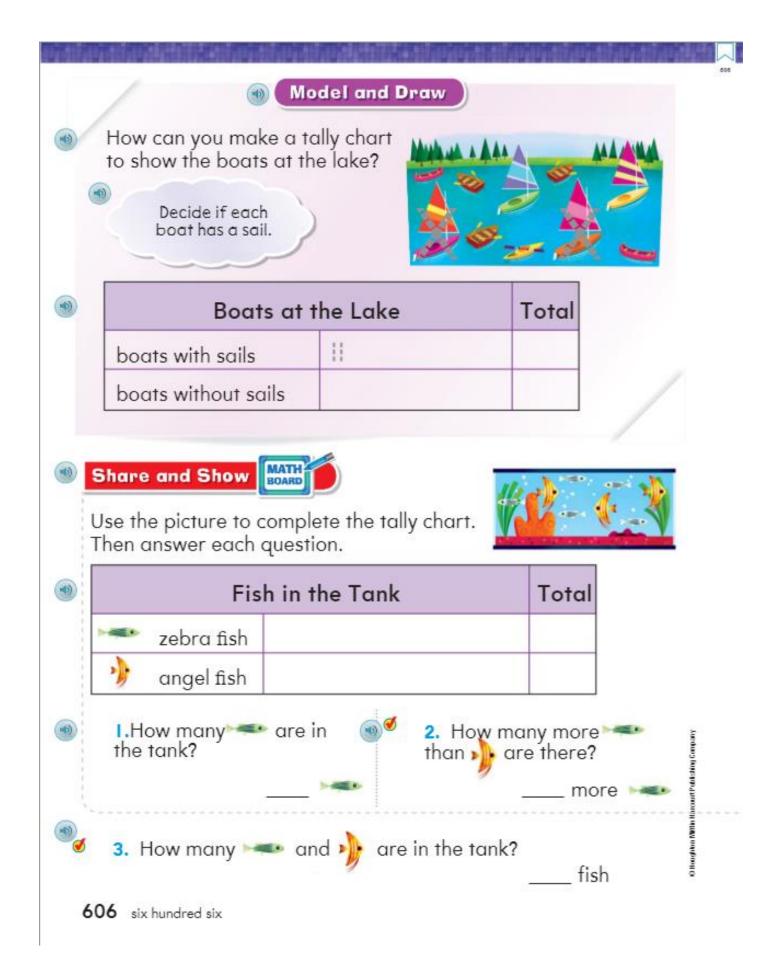

|     |  |  |  |  |  |
| 1                                 | TAKE HOME ACTIV<br>showing how many t<br>Then have your child                                                       | TY • Together with your child, ma<br>imes you all say the word "eat" du<br>write the number. | ake a tally chart<br>uring a meal. | O testing of the second s |     |  |  |  |  |  |









1<sup>st</sup> Grade Math CH4





1<sup>st</sup> Grade Math CH4



608 six hundred eight





1<sup>st</sup> Grade Math CH4