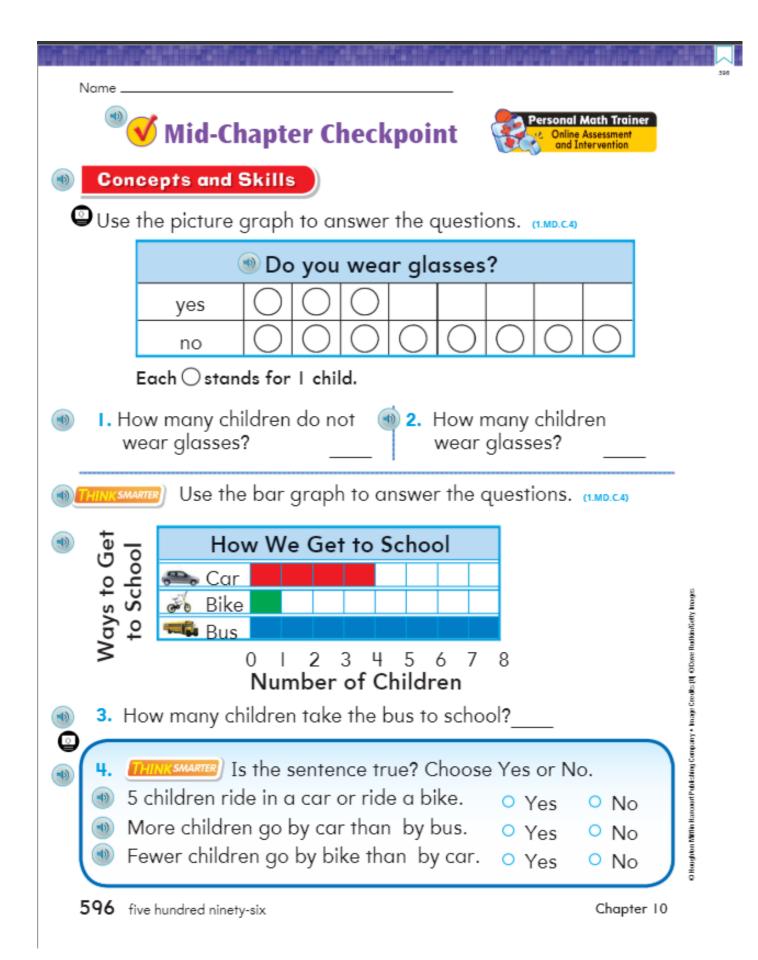

| C. C                                                                                                   |                                                                 |                               |                |       | i e titale e titale e titale de |  |  |  |
|--------------------------------------------------------------------------------------------------------------------------------------------|-----------------------------------------------------------------|-------------------------------|----------------|-------|---------------------------------|--|--|--|
| N                                                                                                                                          | ame                                                             |